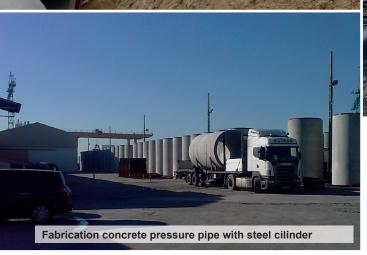

#### Hydraulic works. Products

- Prestressed concrete pipe with steel cylinder
- · Reinforced concrete pipe with steel cylinder
- · Drive pipes
- · Elastic joint specialists
- · Glass reinforced pipe