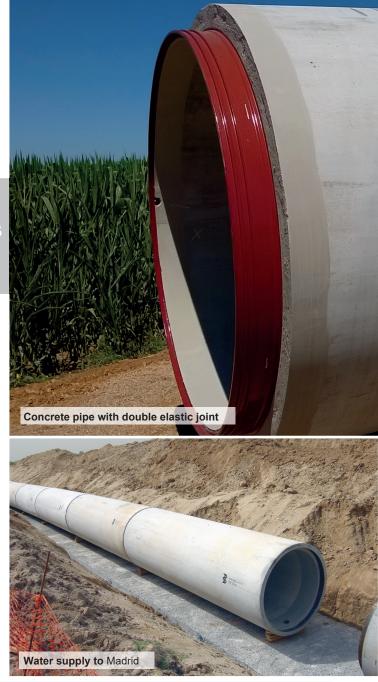

#### Hydraulic works. Products

- Prestressed concrete pipe with steel cylinder
- · Reinforced concrete pipe with steel cylinder
- · Drive pipes
- · Elastic joint specialists
- · Glass reinforced pipe

## Projects **Hydraulic works**

Water supply to Madrid. (Since 1968).

Water supply to Lleida. (Since 2002).

Water supply to Badajoz. (Since 2001).

Huesna system, Sevilla. (Since 1998).

Water supply to Toledo. (Since 1996).