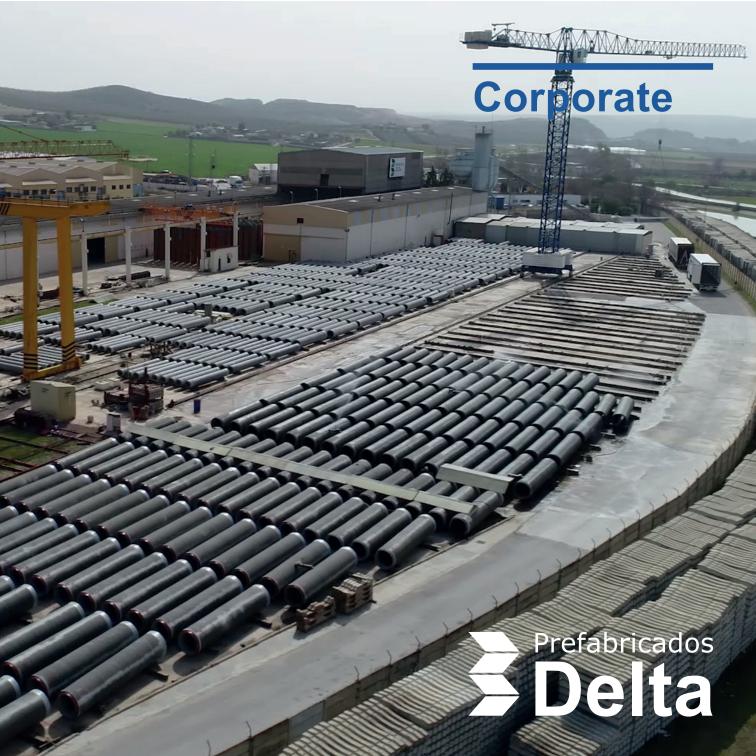

#### Hydraulic works. Products

- Prestressed concrete pipe with steel cylinder
- · Reinforced concrete pipe with steel cylinder
- · Drive pipes
- · Elastic joint specialists
- · Glass reinforced pipe