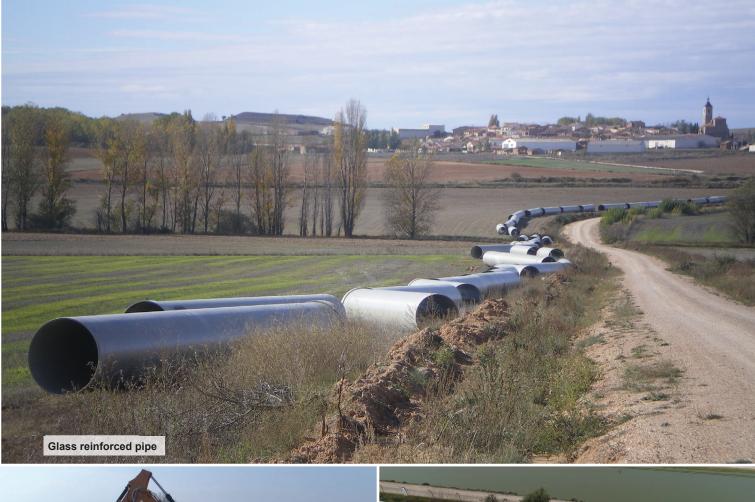

#### Hydraulic works. Products

- Prestressed concrete pipe with steel cylinder
- · Reinforced concrete pipe with steel cylinder
- · Drive pipes
- · Elastic joint specialists
- · Glass reinforced pipe