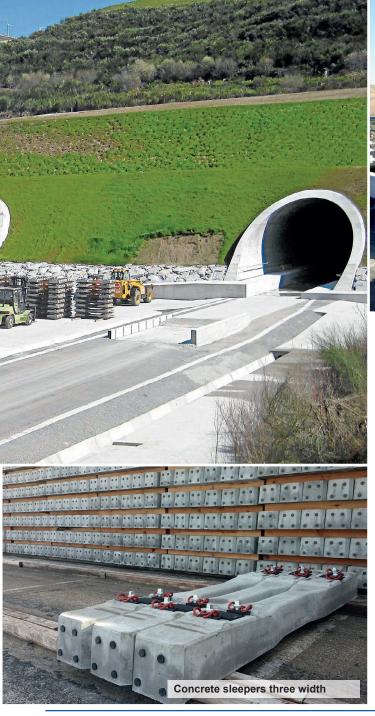

RENFE and ADIF mantenaince South area and Center area. (Since 1992).

Sleepers for slab track in Pajares tunnels, High Speed Railway León-Asturias. (2014).

Slab track tunnels and viaducts High Speed Railway Galicia. (Since 2017).

#### Railway projects

- · Monoblock railway sleepers
- Bi-block plate track railway sleepers
- Precast prestressed slabs for plate track
- · Gauges: International, national, polyvalent and mixed