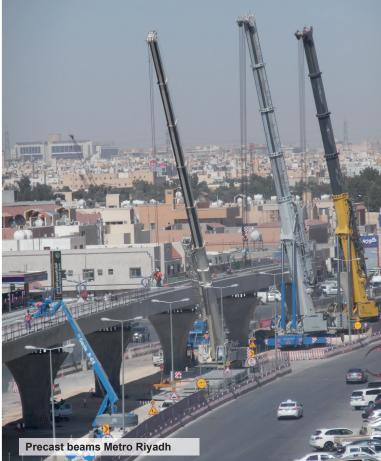

**Viaducts for Metro Riyadh in** Saudi Arabia. (Since 2015).

More than 5200000 railway sleepers

**65 supplies** for different cities and towns

More than 160000 concrete segments

75 different sanitation works