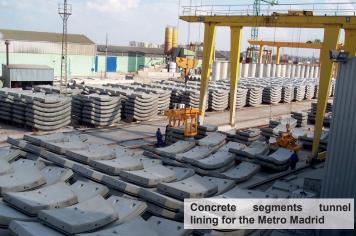

### Projetcs **Other Prefabricates**

Concrete segments tunnel lining for the Metro Madrid. (Since 1997).

Concrete segments tunnel Calle 30 Madrid. (Since 2006).

Concrete segments for bridges Despeñaperros N-IV Jaén. (Since 2008).