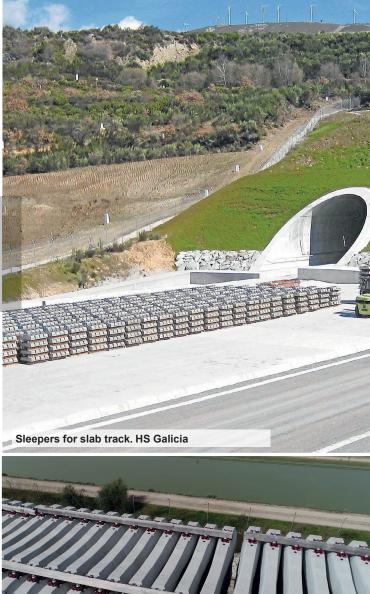

RENFE and ADIF mantenaince South area and Center area. (Since 1992).

Sleepers for slab track in Pajares tunnels, High Speed Railway León-Asturias. (2014).

Slab track tunnels and viaducts High Speed Railway Galicia. (Since 2017).