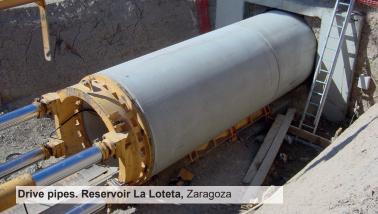

#### Hydraulic works. Products

- Prestressed concrete pipe with steel cylinder
- · Reinforced concrete pipe with steel cylinder
- · Drive pipes
- · Elastic joint specialists
- · Glass reinforced pipe