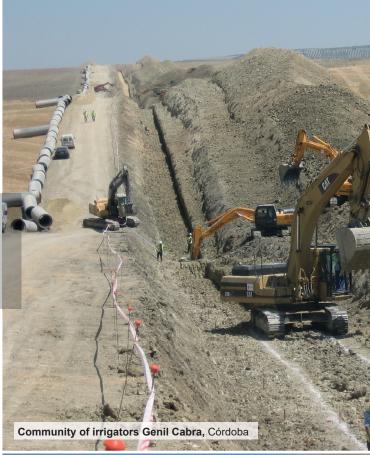

### Projects **Hydraulic works**

**Community of irrigators Genil Cabra,** Córdoba. (Since 1987).

**Community of irrigators Fresno,** Huelva. (Since 2003).

Irrigable area Paramo, León. (Since 2012).

**Community of irrigators Puntal**, Huesca. (Since 1987).