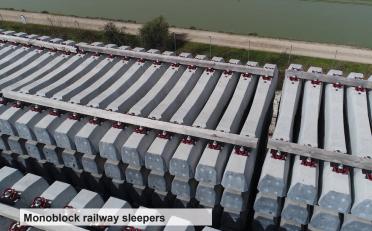

#### Railway projects

- · Monoblock railway sleepers
- Bi-block plate track railway sleepers
- Precast prestressed slabs for plate track
- · Gauges: International, national, polyvalent and mixed