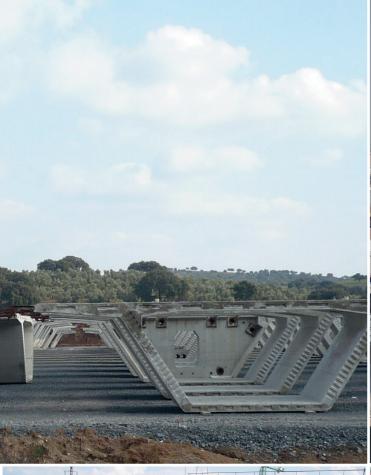

### Projetcs **Other Prefabricates**

Concrete segments tunnel lining for the Metro Madrid. (Since 1997).

Concrete segments tunnel Calle 30 Madrid. (Since 2006).

Concrete segments for bridges Despeñaperros N-IV Jaén. (Since 2008).