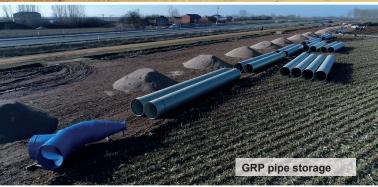

#### Hydraulic works. Products

- Prestressed concrete pipe with steel cylinder
- · Reinforced concrete pipe with steel cylinder
- · Drive pipes
- · Elastic joint specialists
- · Glass reinforced pipe