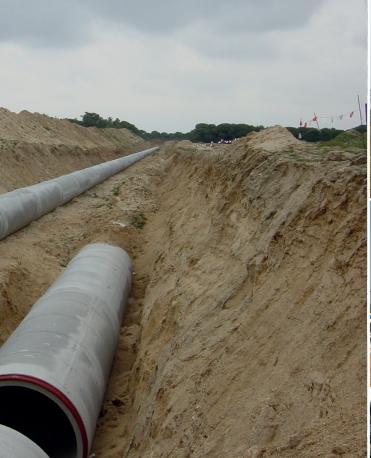

#### Hydraulic works. Products

- Prestressed concrete pipe with steel cylinder
- · Reinforced concrete pipe with steel cylinder
- · Drive pipes
- · Elastic joint specialists
- · Glass reinforced pipe

More than 12000 meters for viaduct heams

**125 Irrigation Communities. more 900.000 hectares** of irrigated area

More than 2400 kms of water pipes

2.400 kilometers of pipelines

- 800 kilometers of GRP pipes
- 1.600 kilometers of concrete pipes with steel cylinder