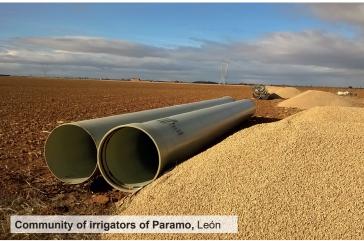

#### Hydraulic works. Products

- Prestressed concrete pipe with steel cylinder
- · Reinforced concrete pipe with steel cylinder
- · Drive pipes
- · Elastic joint specialists
- · Glass reinforced pipe

### Projects **Hydraulic works**

**Community of irrigators Genil Cabra,** Córdoba. (Since 1987).

**Community of irrigators Fresno,** Huelva. (Since 2003).

Irrigable area Paramo, León. (Since 2012).

**Community of irrigators Puntal**, Huesca. (Since 1987).