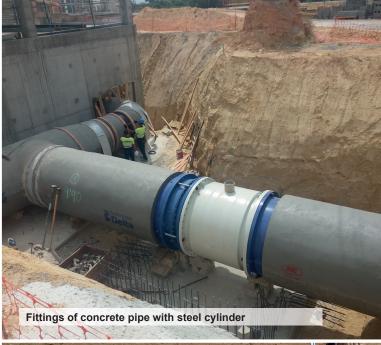

#### Hydraulic works. Products

- Prestressed concrete pipe with steel cylinder
- · Reinforced concrete pipe with steel cylinder
- · Drive pipes
- · Elastic joint specialists
- · Glass reinforced pipe