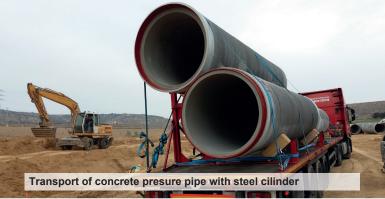

#### Hydraulic works. Products

- Prestressed concrete pipe with steel cylinder
- · Reinforced concrete pipe with steel cylinder
- · Drive pipes
- · Elastic joint specialists
- · Glass reinforced pipe