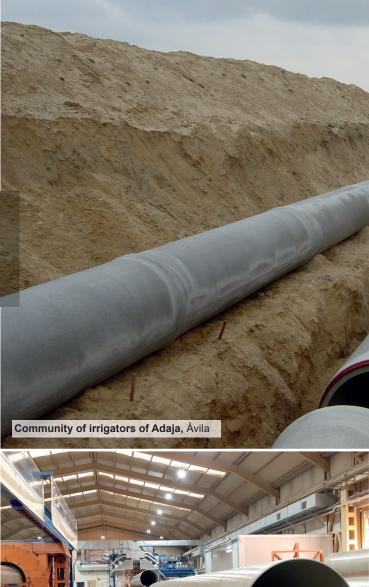

Irrigable area of Alqueva, Portugal. (Since 2006).

Community of irrigators of Adaja, Ávila. (Since 2002).

**Community of irrigators of Zújar,** Badajoz. (Since 1992).

Irrigable of Chanza, Huelva. (Since 1990).