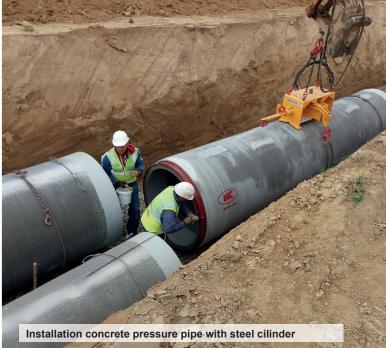

#### Hydraulic works. Products

- Prestressed concrete pipe with steel cylinder
- · Reinforced concrete pipe with steel cylinder
- · Drive pipes
- · Elastic joint specialists
- · Glass reinforced pipe