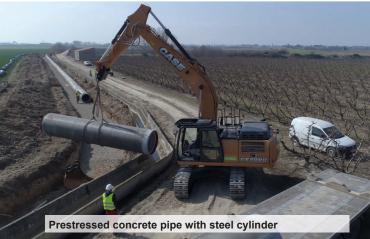

#### Hydraulic works. Products

- Prestressed concrete pipe with steel cylinder
- · Reinforced concrete pipe with steel cylinder
- · Drive pipes
- · Elastic joint specialists
- · Glass reinforced pipe