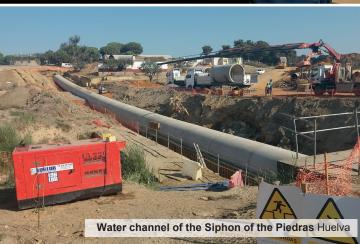

### Projects **Hydraulic works**

Sewage Bahía de Santander. (Since 2001).

Sewage to Málaga. (Since 1983).

Sewage to Madrid. (Since 1981).

Sewage to Valencia. (Since 1991).

Sewage Ría Ferrol. (Since 2013).

Sewage Novelda-Monforte del Cid. (Since 2007).

Sewage Isla Cristina-La Antilla. (Since 2008).

Reutilization WWTP Albufera Sur. (Since 2009).

Sewage WWTP Tarragona. (Since 2010).

Colector Santoña Laredo. (Since 2012).