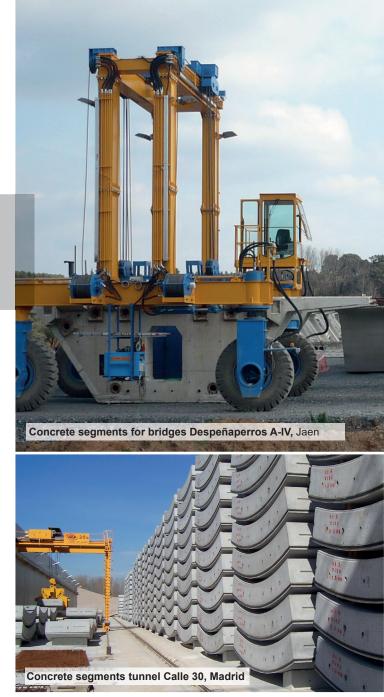

### Projetcs **Other Prefabricates**

Concrete segments tunnel lining for the Metro Madrid. (Since 1997).

Concrete segments tunnel Calle 30 Madrid. (Since 2006).

Concrete segments for bridges Despeñaperros N-IV Jaén. (Since 2008).