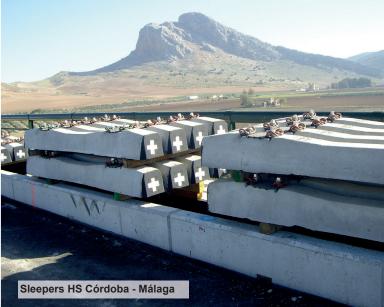

#### Railway projects

- · Monoblock railway sleepers
- Bi-block plate track railway sleepers
- Precast prestressed slabs for plate track
- · Gauges: International, national, polyvalent and mixed