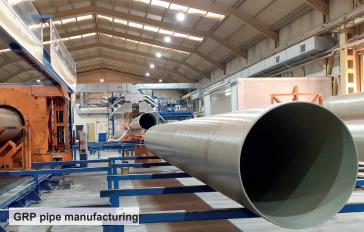

#### Hydraulic works. Products

- Prestressed concrete pipe with steel cylinder
- · Reinforced concrete pipe with steel cylinder
- · Drive pipes
- · Elastic joint specialists
- · Glass reinforced pipe