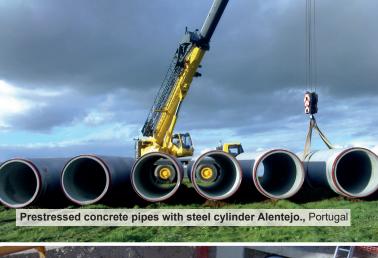

#### Hydraulic works. Products

- Prestressed concrete pipe with steel cylinder
- · Reinforced concrete pipe with steel cylinder
- · Drive pipes
- · Elastic joint specialists
- · Glass reinforced pipe

Irrigable area of Alqueva, Portugal. (Since 2006).

Community of irrigators of Adaja, Ávila. (Since 2002).

**Community of irrigators of Zújar,** Badajoz. (Since 1992).

Irrigable of Chanza, Huelva. (Since 1990).