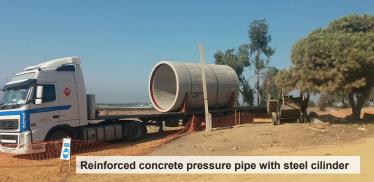

#### Hydraulic works. Products

- Prestressed concrete pipe with steel cylinder
- · Reinforced concrete pipe with steel cylinder
- · Drive pipes
- · Elastic joint specialists
- · Glass reinforced pipe