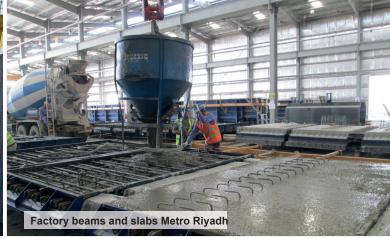

**Viaducts for Metro Riyadh in** Saudi Arabia. (Since 2015).

More than 5200000 railway sleepers

**65 supplies** for different cities and towns

More than 160000 concrete segments

75 different sanitation works